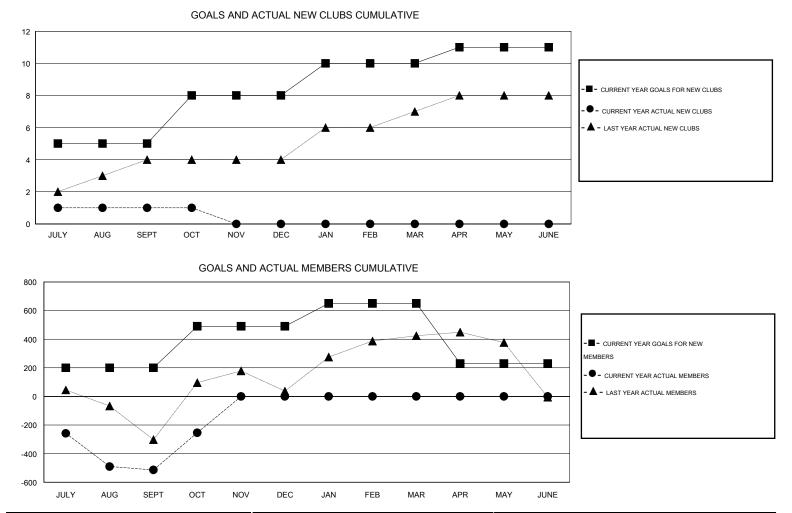

## GMT: ER GURUNATHAN

| Clubs<br>RESULTS FOR 2016-2017 |   |   |   |   | Members<br>RESULTS FOR 2016-2017 |      |     |     |      |
|--------------------------------|---|---|---|---|----------------------------------|------|-----|-----|------|
|                                |   |   |   |   |                                  |      |     |     |      |
| JULY/AUG/SEPT                  | 5 | 1 | 0 | 1 | JULY/AUG/SEPT                    | 200  | 305 | 819 | -514 |
| OCT/NOV/DEC                    | 3 | 0 | 0 | 0 | OCT/NOV/DEC                      | 290  | 286 | 26  | 260  |
| JAN/FEB/MAR                    | 2 | 0 | 0 | 0 | JAN/FEB/MAR                      | 160  | 0   | 0   | 0    |
| APR/MAY/JUNE                   | 1 | 0 | 0 | 0 | APR/MAY/JUNE                     | -420 | 0   | 0   | 0    |